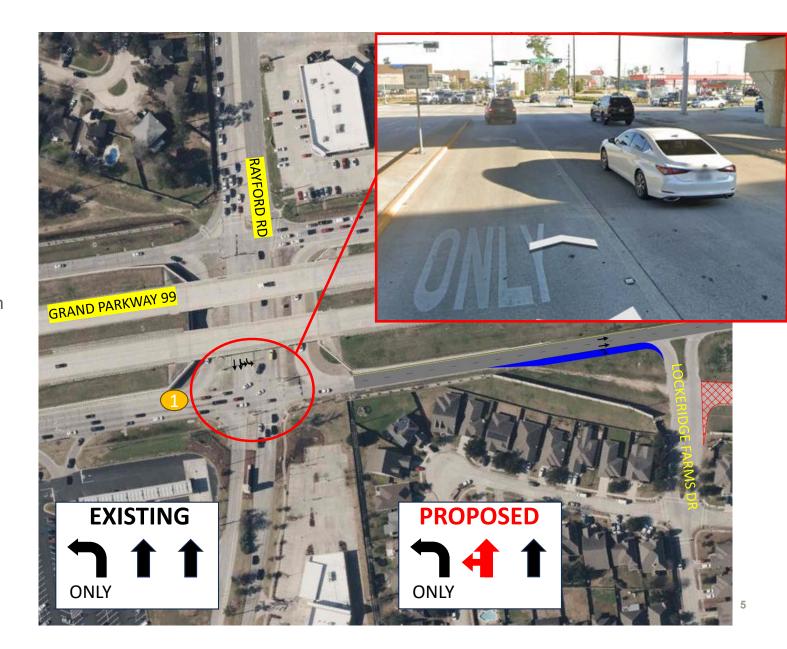

#### Rayford RD Traffic Movement Adjustment

Change center lane from dedicated Through, to shared Through/Left Turn Lane.