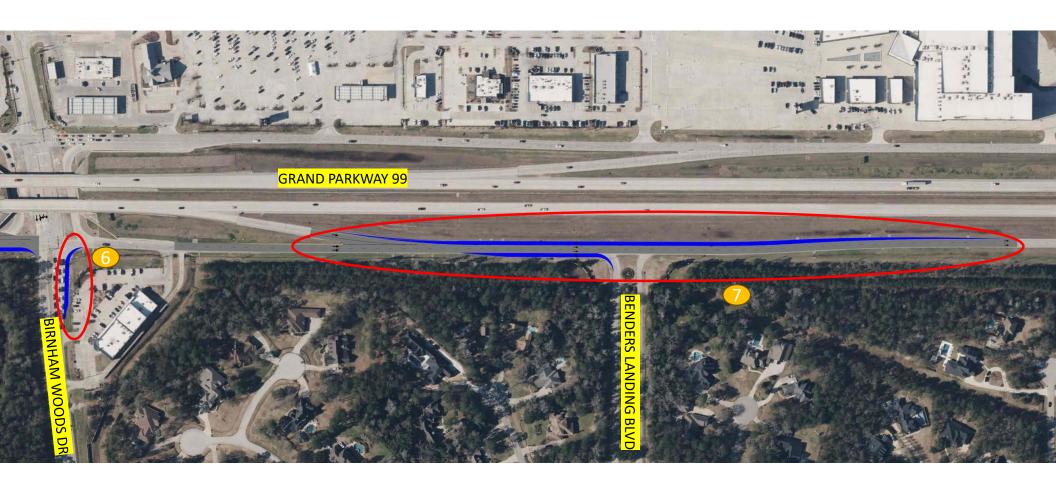

# Add Dedicated RT Lane at Birnham Woods Drive

Construct dedicated Right-Turn Lane onto Birnham Woods Drive

Add 3<sup>rd</sup> EB Frontage Road Lane & Add Dedicated RT LN at Benders Landing Blvd

Construct additional third lane from offramp.

Construct dedicated Right-Turn Lane onto Benders Landing Blvd