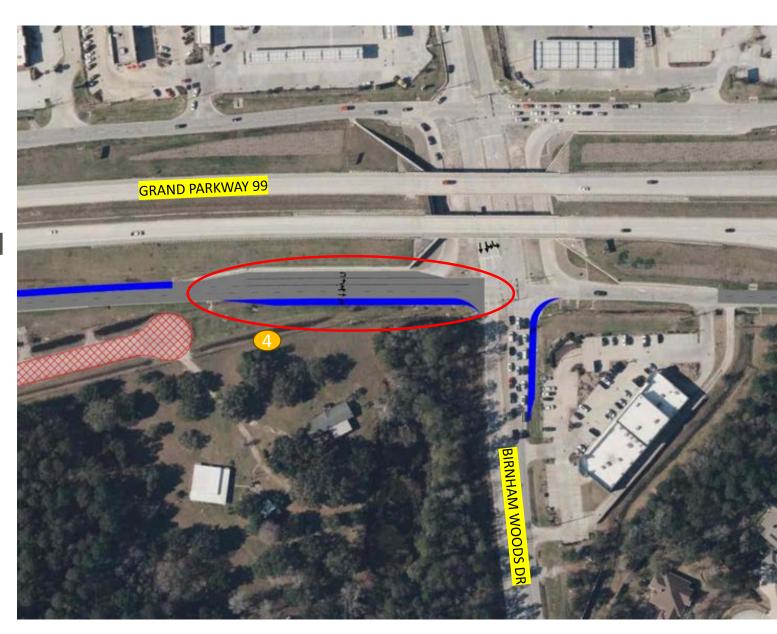

# Birnham Woods Drive Add Dedicated Right-Turn LN

Construct dedicated Right-Turn Lane onto Birnham Woods Drive

# Add Dedicated RT Lane at Birnham Woods Drive

Construct dedicated Right-Turn Lane onto Birnham Woods Drive

Add 3<sup>rd</sup> EB Frontage Road Lane & Add Dedicated RT LN at Benders Landing Blvd

Construct additional third lane from offramp.