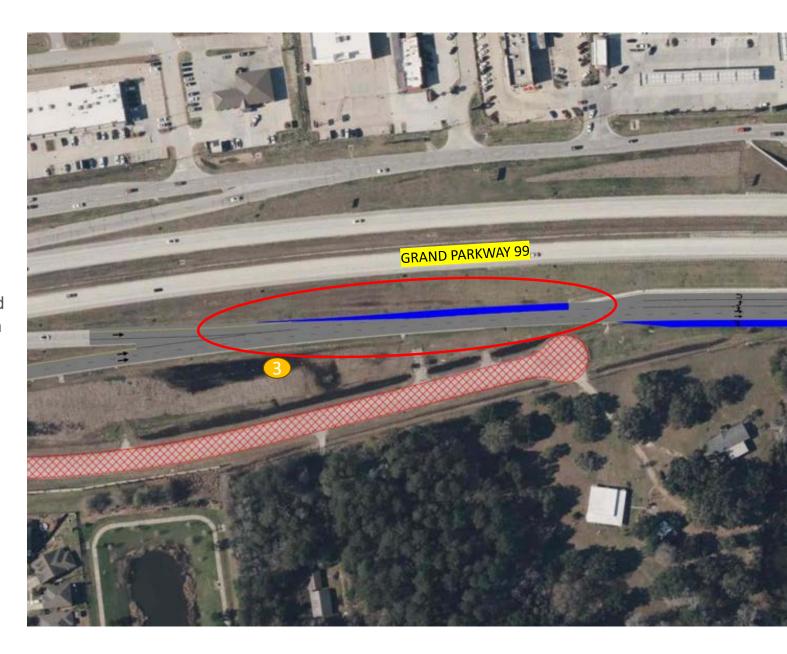

#### Add 3<sup>rd</sup> EB Frontage Road Lane

Construct additional third lane from off-ramp south of Birnham Woods Drive intersection.