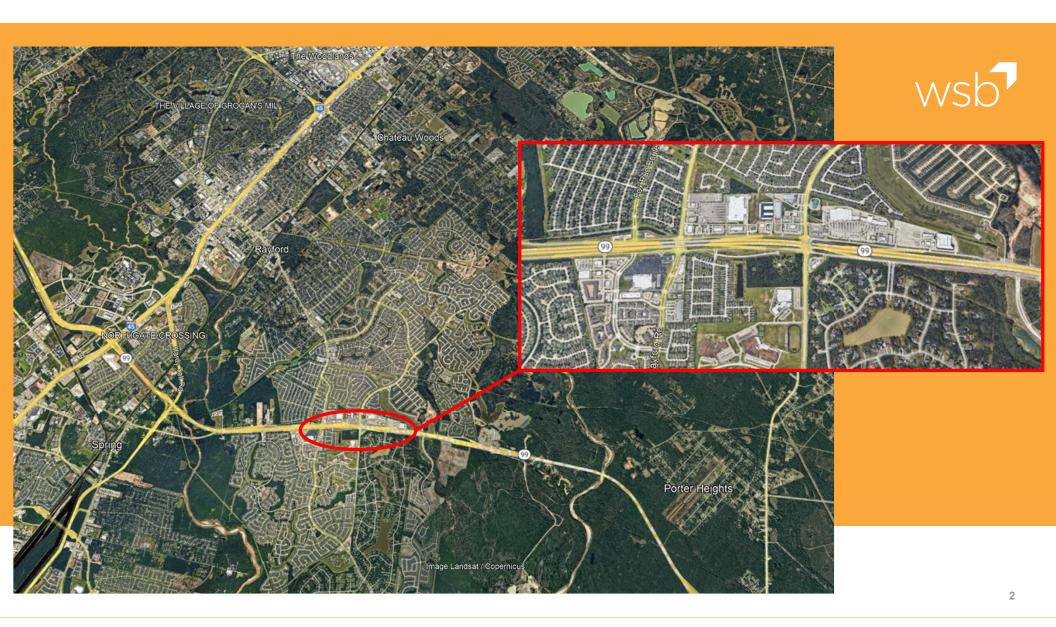

### SH 99 EB Frontage Road Pavement Improvements

December 2023







#### Rayford RD Traffic Movement Adjustment

Change center lane from dedicated Through, to shared Through/Left Turn Lane.



# Add Dedicated RT Lane at Lockeridge Farms Drive

Construct dedicated Right-Turn Lane into Lockeridge Farms



#### Add 3<sup>rd</sup> EB Frontage Road Lane

Construct additional third lane from off-ramp south of Birnham Woods Drive intersection.



# Birnham Woods Drive Add Dedicated Right-Turn LN

Construct dedicated Right-Turn Lane onto Birnham Woods Drive



# Add Dedicated RT Lane at Birnham Woods Drive

Construct dedicated Right-Turn Lane onto Birnham Woods Drive



Add 3<sup>rd</sup> EB Frontage Road Lane & Add Dedicated RT LN at Benders Landing Blvd

Construct additional third lane from offramp.

Construct dedicated Right-Turn Lane onto Benders Landing