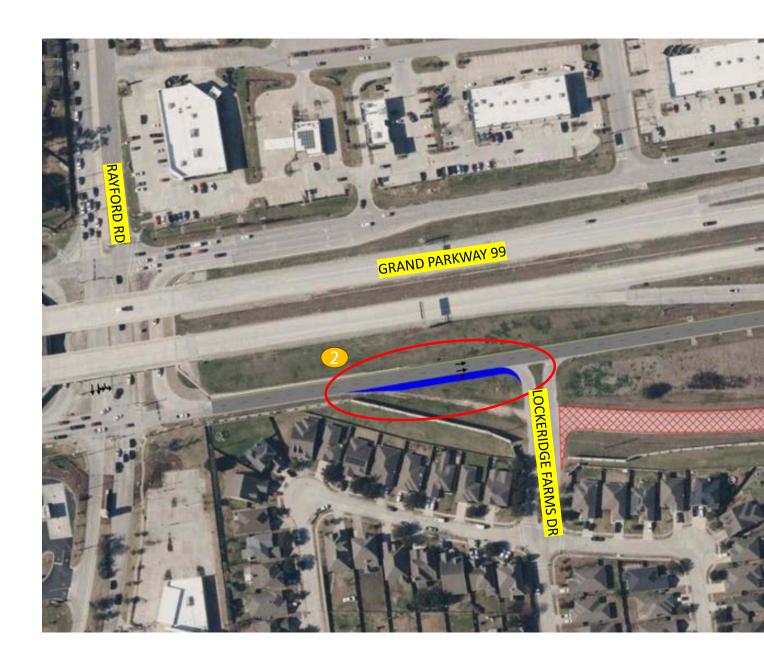

# Add Dedicated RT Lane at Lockeridge Farms Drive

Construct dedicated Right-Turn Lane into Lockeridge Farms