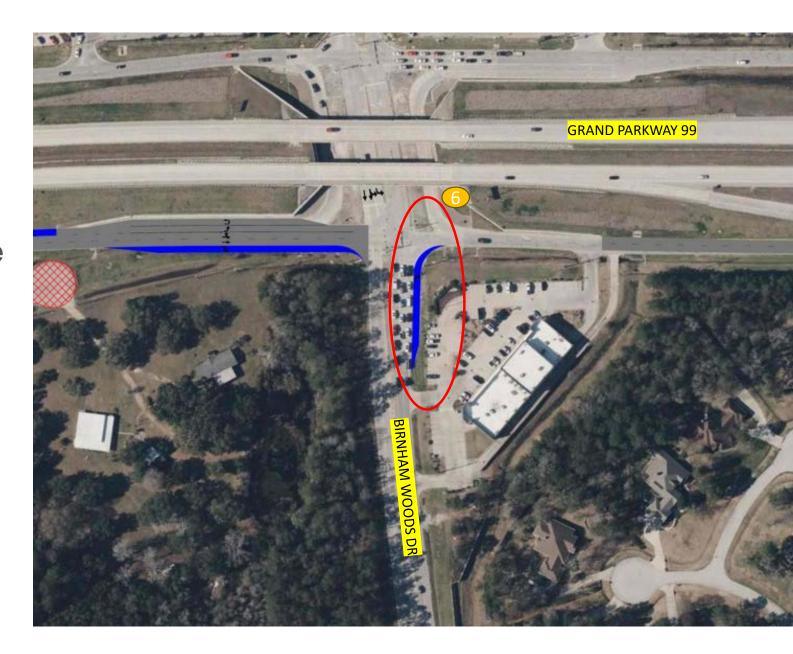

# Add Dedicated RT Lane at Birnham Woods Drive

Construct dedicated Right-Turn Lane onto Birnham Woods Drive

Add 3<sup>rd</sup> EB Frontage Road Lane & Add Dedicated RT LN at Benders Landing Blvd

Construct additional third lane from offramp.

Construct dedicated Right-Turn Lane onto Benders Landing Blvd