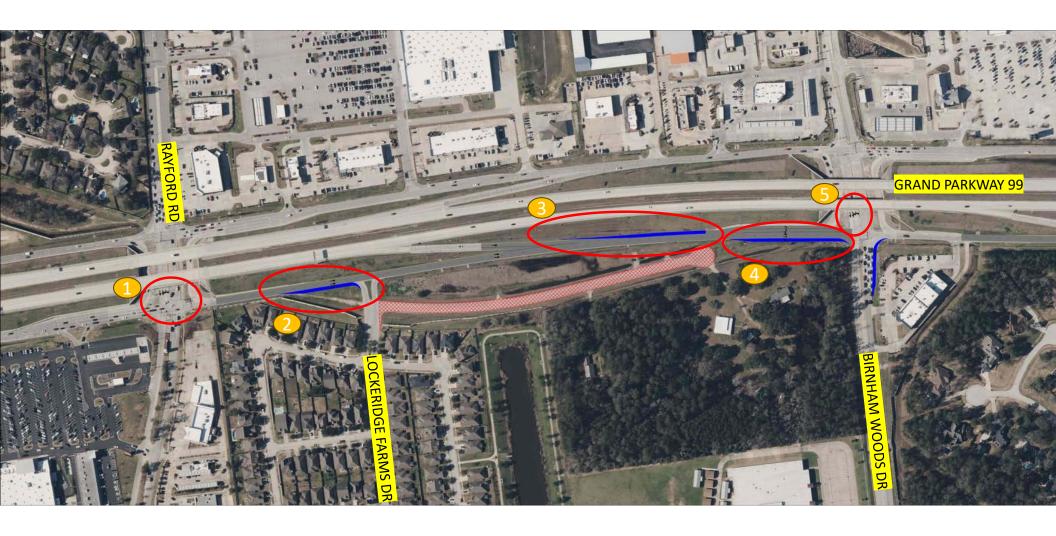

#### Rayford RD Traffic Movement Adjustment

Change center lane from dedicated Through, to shared Through/Left Turn Lane.

# Add Dedicated RT Lane at Lockeridge Farms Drive

Construct dedicated Right-Turn Lane into Lockeridge Farms

#### Add 3<sup>rd</sup> EB Frontage Road Lane

Construct additional third lane from off-ramp south of Birnham Woods Drive intersection.

# Birnham Woods Drive Add Dedicated Right-Turn LN

Construct dedicated Right-Turn Lane onto Birnham Woods Drive

# Add Dedicated RT Lane at Birnham Woods Drive

Construct dedicated Right-Turn Lane onto Birnham Woods Drive

Add 3<sup>rd</sup> EB Frontage Road Lane & Add Dedicated RT LN at Benders Landing Blvd

Construct additional third lane from offramp.