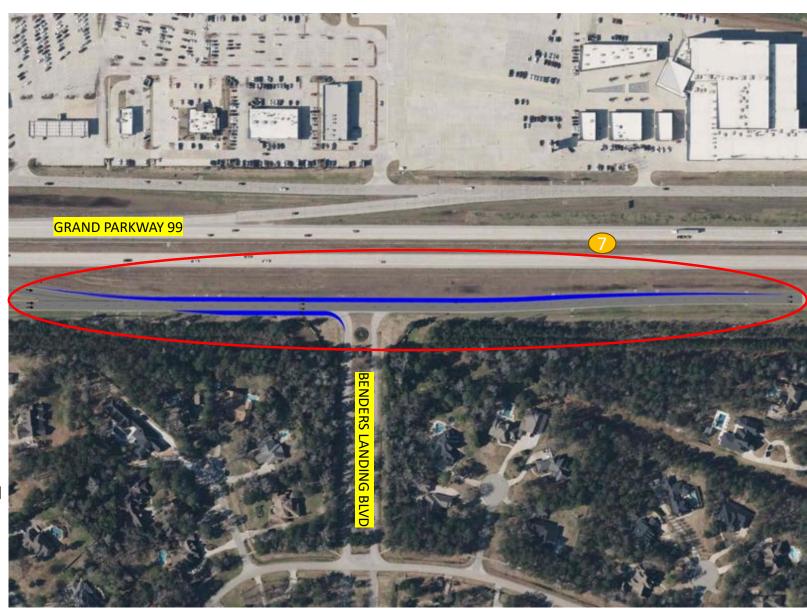

# Add Dedicated RT Lane at Birnham Woods Drive

Construct dedicated Right-Turn Lane onto Birnham Woods Drive

Add 3<sup>rd</sup> EB Frontage Road Lane & Add Dedicated RT LN at Benders Landing Blvd

Construct additional third lane from offramp.

Construct dedicated Right-Turn Lane onto Benders Landing Blvd